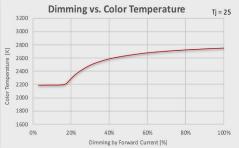

## Warm Range

2700k to 2200k

The second new member of the Ambient Dim Family is the Warm Range. Starting with 2700k at full output, tones warm are richly rendered with a traditional incandescent feel. The Warm Range is the perfect choice to create a gentle effect by gradually shifting to a comfortable 2200k at the low end.

#### Warm Range 2700k to 2200k (AD2722)