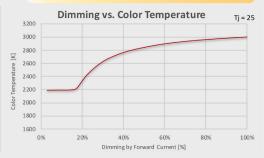

## Mid Range

3000k to 2200k

The Mid-Range is a new entrant to the Ambient Dim technology family. When 3000k is perfect for the day but if the dimmed result of the Full Range is too dramatic, Mid-Range hits the mark. With 2200k as the low end, the dimming range is more subtle, evoking a feeling of casual warmth. Like all Ambient Dim sources, the Mid-Range reaches the 2200 CCT at 90% dim level and maintains the CCT down to zero.

#### Mid Range 3000k to 2200k (AD3022)