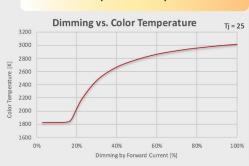

## Full Range

3000k to 1900k

Expanding on our best-in-class *AmbientDim*, we now offer over 1600 delivered lumens in our Graffiti Fixtures. Our Full Range source has been engineered to remain as close to the black body locus as possible, creating all the drama of a halogen source. With a high *CRI* and great *R9* through the entire range, this source is perfect for setting the romantic mood.

### Full Range 3000k to 1900k (AD3019)