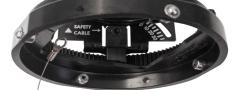

Ð

**SQUARE RECEIVER** 

(SHOWN IN OPEN POSITION)

POSITION CEILING CLAMPS ON RECEIVER SO THEY ARE IN THEIR CLOSED POSITION

## SQUARE RECEIVER

# **CIRCULAR RECEIVER**

STEP #3 POSITION CEILING CLAMPS ON RECEIVER SO THEY ARE IN THEIR CLOSED POSITION

STEP #4X (ONLY FOR PLASTER RECEIVER) WITH CEILING OPENING IN VIEW, POSITION RECEIVER SO CEILING CLAMPS PASS THROUGH OPENING AND INTO FIXTURE. RECEIVER SHOULD SIT FLUSH AGAINST CEILING FACE. LOCK DOWN CEILING CLAMP SCREWS SO RECEIVER IS FUSH AGAINST CEILING. APPLY WALLBOARD COMPOUND TO RECEIVER FLANGE AND CEILING. WHEN COMPLETE ONLY THE TRIM SHOULD BE VISIBLE.

**NOTE:** RECEIVER SAFETY CABLE ATTACHES TO LAMP ASSEMBLY SAFETY CABLE CLIP (SEE STEP#A)