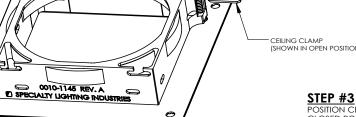

Ð

**SQUARE RECEIVER** 

(SHOWN IN OPEN POSITION)

POSITION CEILING CLAMPS ON RECEIVER SO THEY ARE IN THEIR CLOSED POSITION

# **CIRCULAR RECEIVER**

STEP #3 POSITION CEILING CLAMPS ON RECEIVER SO THEY ARE IN THEIR CLOSED POSITION

STEP #4X (ONLY FOR PLASTER RECEIVER) WITH CEILING OPENING IN VIEW, POSITION RECEIVER SO CEILING CLAMPS PASS THROUGH OPENING AND INTO FIXTURE. RECEIVER SHOULD SIT FLUSH AGAINST CEILING FACE. LOCK DOWN CEILING CLAMP SCREWS SO RECEIVER IS FUSH AGAINST CEILING. APPLY WALLBOARD COMPOUND TO RECEIVER FLANGE AND CEILING. WHEN COMPLETE ONLY THE TRIM SHOULD BE VISIBLE.