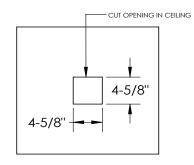

## CUT OPENING IN CEILING

DROP PAN

### **STEP #2X** (ONLY FOR PLASTER RECEIVER) CUT OUT OPENING IN CEILING FOR PLASTER RECEIVER. CUT OUT DIMENSIONS CAN BE FOUND ON SUBMITTAL DRAWING OR FIXTURE CUT SHEET.

\*CEILING MUST BE PAINTED BEFORE PROCEEDING WITH THIS STEP. \*DO NOT INSTALL FIXTURE UNITL CEILING HAS BEEN PAINTED. CUT OUT OPENING IN CEILING FOR FLANGED RECEIVER. CUT OUT DIMENSIONS CAN BE FOUND ON SUBMITTAL DRAWING OR FIXTURE CUT SHEET.

**STEP #2F** (ONLY FOR FLANGED RECEIVER)

|                                                                                                                                 |             |         | UNLESS OTHERWISE SPECIFIED:                                                  | -         | NAME | DATE |                  |          | SPECIALTY LIGHTING |       |         |
|---------------------------------------------------------------------------------------------------------------------------------|-------------|---------|------------------------------------------------------------------------------|-----------|------|------|------------------|----------|--------------------|-------|---------|
|                                                                                                                                 |             |         | IWO PLACE DECIMAL: ±.01<br>THREE PLACE DECIMAL: ±.005<br>INTERPRET GEOMETRIC | DRAWN     |      |      |                  | •        | INDUSTRIES, INC.   |       |         |
| -                                                                                                                               |             |         |                                                                              | CHECKED   |      |      |                  | <i>.</i> |                    |       |         |
|                                                                                                                                 |             |         |                                                                              | ENG APPR. |      |      | TITLE:           |          |                    |       |         |
|                                                                                                                                 |             |         |                                                                              | MFG APPR. |      |      | GRAFFITI PAN RET |          |                    |       | ROFIT   |
|                                                                                                                                 |             |         |                                                                              | Q.A.      |      |      |                  |          | INSTALLATIO        | ЛС    |         |
| PROPRIETARY AND CONFIDENTIAL                                                                                                    |             |         | TOLERANCING PER:                                                             | COMMENTS: |      |      |                  |          |                    |       |         |
| THE INFORMATION CONTAINED IN THIS<br>DRAWING IS THE SOLE PROPERTY OF                                                            |             |         | MATERIAL                                                                     |           |      |      | SIZE             | DWG.     | NO.                |       | REV     |
| SPECIALTY LIGHTING INDUSTRIES INC. ANY                                                                                          |             |         |                                                                              |           |      |      | D                |          |                    |       | •       |
| REPRODUCTION IN PART OR AS A WHOLE<br>WITHOUT THE WRITTEN PERMISSION OF<br>SPECIALTY LIGHTING INDUSTRIES INC. IS<br>PROHIBITED. | NEXT ASSY   | USED ON | FINISH                                                                       |           |      |      | В                |          | GR-PN-INST         |       | A       |
|                                                                                                                                 | APPLICATION |         | DO NOT SCALE DRAWING                                                         | 1         |      |      | SCAI             | .E:      | WEIGHT:            | SHEET | [1 OF 2 |