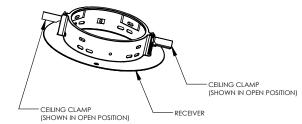

Ð

**SQUARE RECEIVER** 

(SHOWN IN OPEN POSITION)

POSITION CEILING CLAMPS ON RECEIVER SO THEY ARE IN THEIR CLOSED POSITION

## SQUARE RECEIVER

## **CIRCULAR RECEIVER**