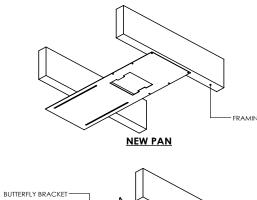

# <u>STEP 1</u>

NP - NEW PAN

INSTALL WITH #6 SCREWS THROUGH MOUNTING HOLES INTO UNDERSIDE OF FRAMING MEMBERS/BLOCKING

### **BP - BRACKET PAN**

SECURE MOUNTING RAILS TO FRAMING MEMBERS. THROUGH BUTTERFLY BRACKETS. ENSURE FACE OF PAN IS FLUSH WITH TOP OF CEILING.

### DP - DROP PAN LAY SIDE RAILS ON TOP OF T-BARS.

**RM - RETROFIT** 

PROCEED TO STEP TWO

MOUNTING RAILS

INSTALL FLUSH WITH JOISTS **BRACKET PAN** 

SIDE RAIL

T-BAR

RECEIVER