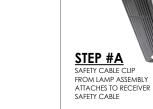

**NOTE:** RECEIVER SAFETY CABLE ATTACHES TO LAMP ASSEMBLY SAFETY CABLE CLIP (SEE STEP#A)

SLIPS INTO ASSEMBLY SAFETY CABLE SLOT

SECURING ADJUSTABLE LAMP ASSEMBLY

for application on Square and Round Trims using safety cables

NOTE: Adjustment to aiming mechanism made with included 3mm ball ended allen key.