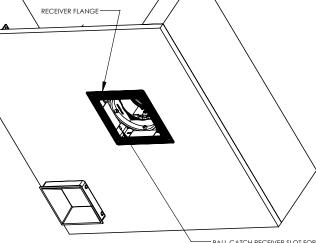

## **STEP #4X** (ONLY FOR PLASTER RECEIVER)

WITH CEILING OPENING IN VIEW, POSITION RECEIVER SO CEILING CLAMPS PASS THROUGH OPENING AND INTO FIXTURE. RECEIVER SHOULD SIT FLUSH AGAINST CEILING FACE. LOCK DOWN CEILING CLAMP SCREWS SO RECEIVER IS FLUSH AGAINST CEILING.

STEP #4F (ONLY FOR FLANGED RECEIVER) \*CEILING MUST BE PAINTED BEFORE PROCEEDING WITH THIS STEP. \*DO NOT INSTALL FIXTURE UNITL CEILING HAS BEEN PAINTED. WITH CEILING OPENING IN VIEW, POSITION RECEIVER SO CEILING CLAMPS PASS THROUGH OPENING AND INTO FIXTURE. RECEIVER SHOULD SIT FLUSH AGAINST CEILING FACE. LOCK DOWN CEILING CLAMP SCREWS SO RECEIVER IS FLUSH AGAINST CEILING.

### **STEP #2X** (ONLY FOR PLASTER RECEIVER) CUT OUT OPENING IN CEILING FOR PLASTER RECEIVER. CUT OUT DIMENSIONS CAN BE FOUND ON SUBMITTAL DRAWING OR FIXTURE CUT SHEET.

\*CEILING MUST BE PAINTED BEFORE PROCEEDING WITH THIS STEP. \*DO NOT INSTALL FIXTURE UNITL CEILING HAS BEEN PAINTED. CUT OUT OPENING IN CEILING FOR FLANGED RECEIVER. CUT OUT DIMENSIONS CAN BE FOUND ON SUBMITTAL DRAWING OR FIXTURE CUT SHEET.