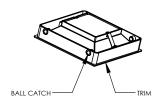

# <u>STEP #8</u>

INSERT TRIM INTO RECEIVER UNTIL BALL CATCHERS ON TRIM LOCK INTO BALL CATCH SLOTS ON RECEIVER

BALL CATCH RECEIVER SLOT FOR TRIM

DRIVER ENCLOSURE

BALL CATCH LED ASSEMBLY