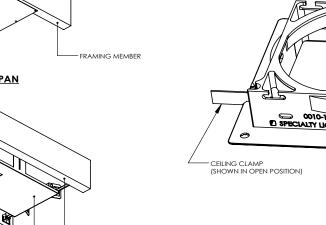

Ð

**SQUARE RECEIVER** 

(SHOWN IN OPEN POSITION)

POSITION CEILING CLAMPS ON RECEIVER SO THEY ARE IN THEIR CLOSED POSITION

## SQUARE RECEIVER

## **CIRCULAR RECEIVER**